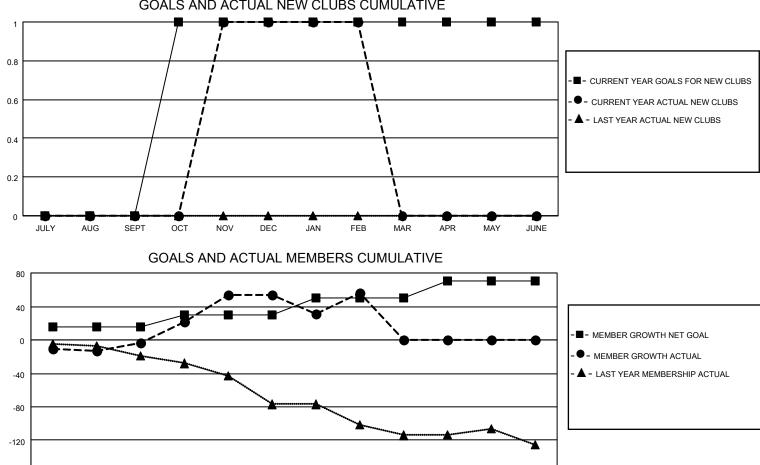

## LOCATION ALASKA

District 49 A

Results as of: 2/28/2022

| Clubs                 |               |           |               | Members               |                          |                         |                                                    |
|-----------------------|---------------|-----------|---------------|-----------------------|--------------------------|-------------------------|----------------------------------------------------|
| RESULTS FOR 2021-2022 |               |           |               | RESULTS FOR 2021-2022 |                          |                         |                                                    |
| QUARTER               | NEW CLUB GOAL | NEW CLUBS | DROPPED CLUBS | QUARTER               | EMBER GROWTH NET<br>GOAL | MEMBER GROWTH<br>ACTUAL | DROPPED<br>MEMBERS ACTUAL<br>(including transfers) |
| JULY/AUG/SEPT         | 0             | 0         | 1             | JULY/AUG/SEPT         | 15                       | 59                      | 47                                                 |
| OCT/NOV/DEC           | 1             | 1         | 0             | OCT/NOV/DEC           | 15                       | 90                      | 29                                                 |
| JAN/FEB/MAR           | 0             | 0         | 0             | JAN/FEB/MAR           | 20                       | 67                      | 64                                                 |
| APR/MAY/JUNE          | 0             | 0         | 0             | APR/MAY/JUNE          | 20                       | 0                       | 0                                                  |
| L                     | GOALS         |           |               |                       |                          |                         |                                                    |

FEB

MAR

APR

MAY

JUNE

-160

JULY

AUG

SEPT

ОСТ

NOV

DEC

JAN